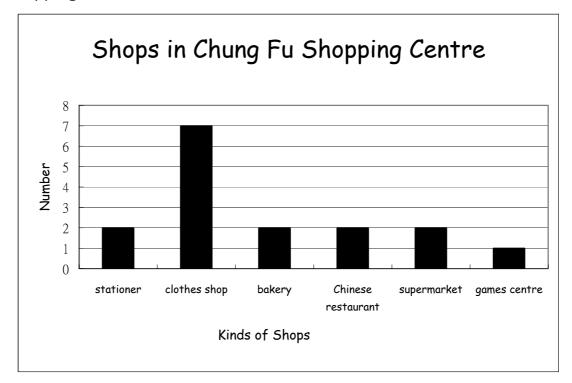

How much do you like this activity?

Name: \_\_\_\_\_( ) Class: P.\_\_\_ Date: \_\_\_\_\_

The following bar chart shows the number of different kinds of shops in Chung Fu Shopping Centre.

Are there not enough, enough or too many shops? Write sentences about what you think by using the following words.